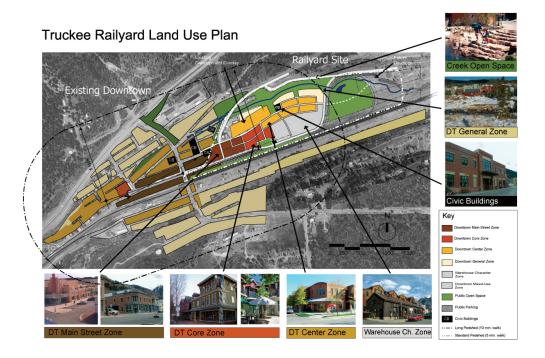

## TRUCKEE RAILYARD

Truckee, CA In Process

**DENSITY RATIOS:** 

Acres: 33

HOLLIDAY DEVELOPMENT 1500 Park Ave Suite 200 Emeryville, Ca 94608 P: 510.547.2122 Hollidaydevelopment.com

The Railyard will be redeveloped with an eclectic mix of building types and uses within an attractive, pedestrian-oriented neighborhood. Development will extend easterly from the Downtown Core. The highest development intensity will occur immediately adjacent to the Down town Core and then decrease as development extends to the north and east. Three distinct Districts will guide and shape redevelopment of the Master Plan Area: The Downtown Extension, The Industrial Heritage, and The Trout Creek.